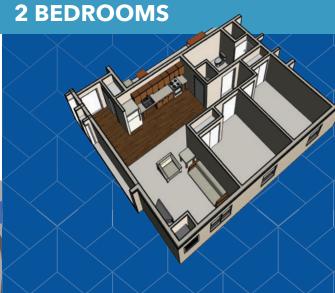

We offer 1, 2 and 4 bedroom possibilities in a convenient location to ALL Central Illinois college students. These affordable private bedroom options come fully furnished. Rental rate includes the following: Cable, Wi-Fi and Utilities (heat, AC, water & trash).

#### **FURNISHED & FUNCTIONAL**

Whether you choose a 1, 2, or 4 bedroom apartment, you'll enjoy an open floor plan, sleek look, and tons of features and amenities that complement your busy schedule. Get ready to enjoy a living space that is both stylish and functional!

#### **UNIT AMENITIES:**

- Private bedroom options
- Kitchenette with fridge, range and microwave
- Furnished living room with couch, end table and flat screen TV
- Bedrooms include bed with mattress, armoire and desk
- Heat and A/C controlled in each unit