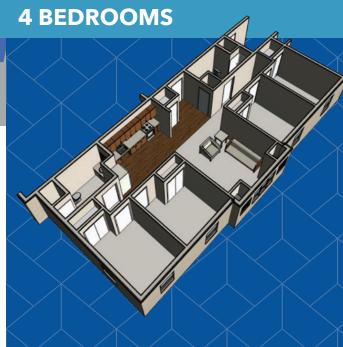

We offer 1, 2 and 4 bedroom possibilities in a convenient location to ALL Central Illinois college students. These affordable private bedroom options come fully furnished. Rental rate includes the following: Cable, Wi-Fi and Utilities (heat, AC, water & trash).

#### **FURNISHED & FUNCTIONAL**

Whether you choose a 1, 2, or 4 bedroom apartment, you'll enjoy an open floor plan, sleek look, and tons of features and amenities that complement your busy schedule. Get ready to enjoy a living space that is both stylish and functional!

#### **UNIT AMENITIES:**

- Private bedroom options
- Kitchenette with fridge, range and microwave
- Furnished living room with couch, end table and flat screen TV
- Bedrooms include bed with mattress, armoire and desk
- Heat and A/C controlled in each unit