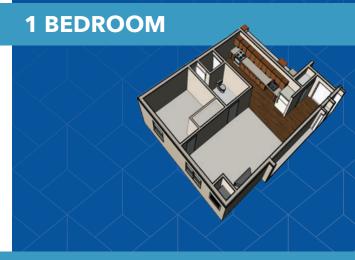

We offer 1, 2 and 4 bedroom possibilities in a convenient location to ALL Central Illinois college students. These affordable private bedroom options come fully furnished. Rental rate includes the following: Cable, Wi-Fi and Utilities (heat, AC, water & trash).

#### **FURNISHED & FUNCTIONAL**

Whether you choose a 1, 2, or 4 bedroom apartment, you'll enjoy an open floor plan, sleek look, and tons of features and amenities that complement your busy schedule. Get ready to enjoy a living space that is both stylish and functional!

#### **UNIT AMENITIES:**

- Private bedroom options
- Kitchenette with fridge, range and microwave
- Furnished living room with couch, end table and flat screen TV
- Bedrooms include bed with mattress, armoire and desk
- Heat and A/C controlled in each unit