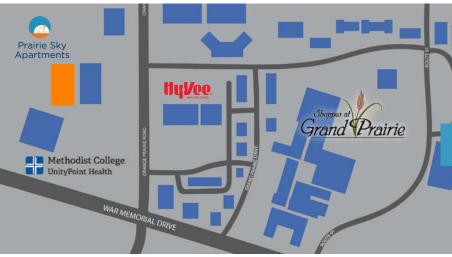

### **CONVENIENTLY LOCATED**

Within walking distance of major grocery, shopping, dining & entertainment in a safe environment. Easy access to I-74, US 6 and I-474 and minutes to Downtown Peoria. Adjacent to green space plus walking & bike trails. Close to public transportation.